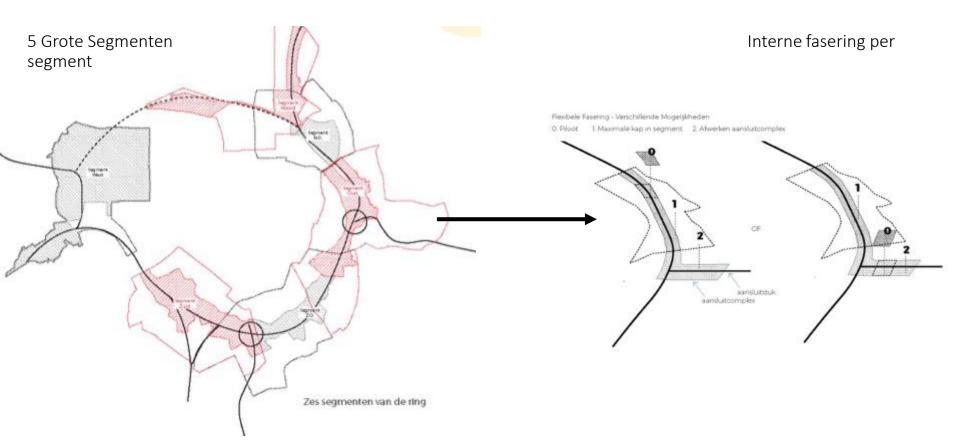

n zoals

heden

Vervoersregio Antwerpen met eigen Regioraad en Werkplatform





## Stappenplan:

+ Terugtrekking RVS / einde verzet

(regioraad, werkgemeenschap, werkvennootschap)

- + Toekenning budget overkapping 1.250 Mia
- (= equivalent overkapping OWV + pilootprojecten)

+ Snelle oprichting samenwerkingsverbanden

- + procedurele inkanteling
- OW kanaaltunnels in project-MER OWV
- OW kanaaltunnels in project-MER OWV
  A102. R2. ontvlochten zuidelijke ring: komende maand beslissen.

# **Gezocht:**

# over de ring

RINGDAGEN 6 - 13 SEPTEMBER 2017 Vanaf september geven we het startschot en ontwerpen we samen de overkapping van de ring.

Doe mee en schrijf je in op www.overdering.be









Managing complex processes involving 1000s of people







# Gedifferentieerde faseringsopties