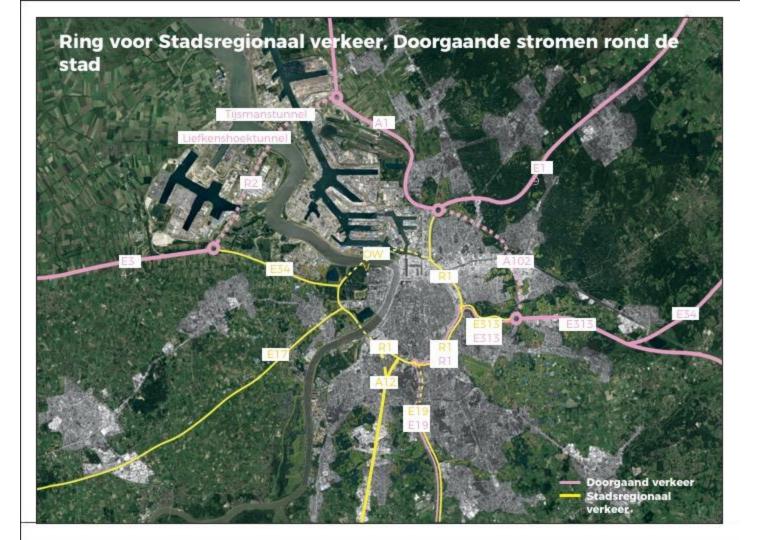

## + gezamenlijk doel 2030

Overkapping van de Ring R1

gesloten Ring R1 met Oosterweel voor stadsregionaal verkeer

Uitgebouwde R2+A102 voor doorgaand verkeer, ondersteund met sturing

Modal Shift 50/50