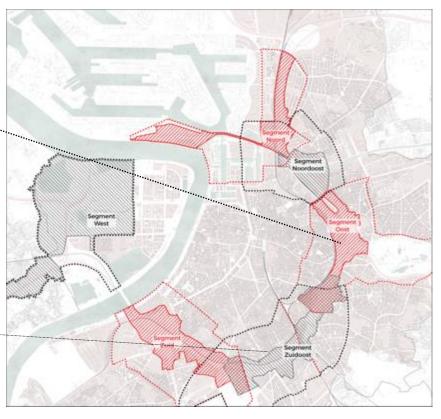

ing tussen burgers, experten, en overheden zoals

heden

Vervoersregio Antwerpen met eigen Regioraad en Werkplatform





## Stappenplan:

+ Terugtrekking RVS / einde verzet

(regioraad, werkgemeenschap, werkvennootschap)

- + Toekenning budget overkapping 1.250 Mia
- (= equivalent overkapping OWV + pilootprojecten)

+ Snelle oprichting samenwerkingsverbanden

- + procedurele inkanteling
- OW kanaaltunnels in project-MER OWV
- OW kanaaltunnels in project-MER OWV
  A102. R2. ontvlochten zuidelijke ring: komende maand beslissen.

# **Gezocht:**

# over de ring

RINGDAGEN 6 - 13 SEPTEMBER 2017 Vanaf september geven we het startschot en ontwerpen we samen de overkapping van de ring.

Doe mee en schrijf je in op www.overdering.be









Managing complex processes involving 1000s of people







# Gedifferentieerde faseringsopties