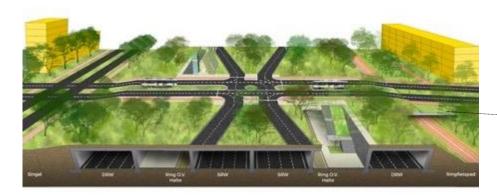

## + gezamenlijk doel 2030

Overkapping van de Ring R1

gesloten Ring R1 met Oosterweel voor stadsregionaal verkeer

Uitgebouwde R2+A102 voor doorgaand verkeer, ondersteund met sturing

Modal Shift 50/50