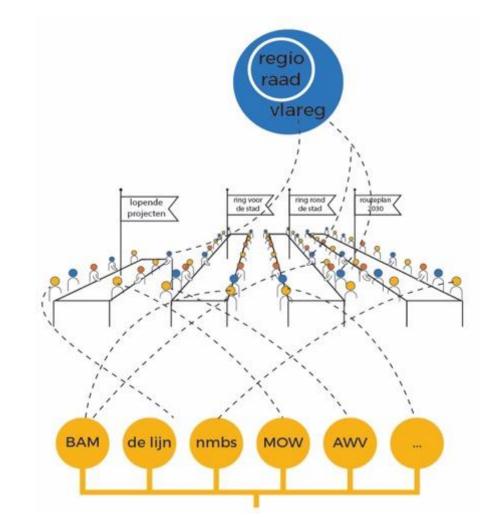

# + gedeelde methode: Werkgemeenschap

Denktank, beleidsvoorbereiding, draagvlakmeter, klankbord bij uitvoering

Blijvende Samenwerking tussen burgers, experten, en overheden zoals

heden

Vervoersregio Antwerpen met eigen Regioraad en Werkplatform