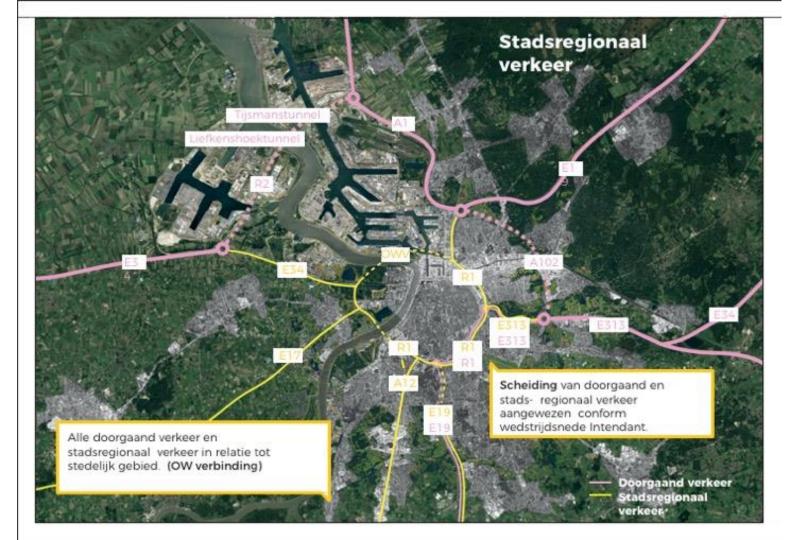

## + gezamenlijk doel 2030

Overkapping van de Ring R1

gesloten Ring R1 met Oosterweel voor stadsregionaal verkeer

Uitgebouwde R2+A102 voor doorgaand verkeer, ondersteund met sturing

Modal Shift 50/50

- + procedurele inkanteling
- OW kanaaltunnels in project-MER OWV
- OW kanaaltunnels in project-MER OWV
  A102. R2. ontvlochten zuidelijke ring: komende maand beslissen.